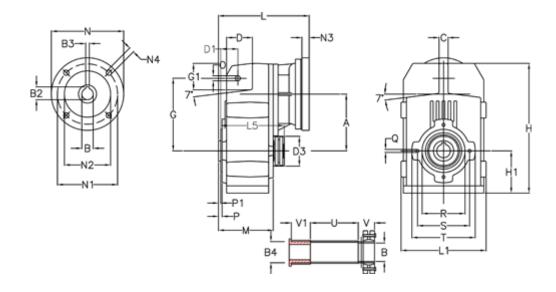

## **Measures**

| A = 175.75 | D1 = 56.5  | I5 = 200.0 | P1                                         | = 3.5    | V = 49  |
|------------|------------|------------|--------------------------------------------|----------|---------|
| B = 42     | d3 = 100   | M = 144.0  | Q                                          | = M12x19 | V1 = 49 |
| B1 = 38    | G = 218    | N = 300    | R                                          | = 130    |         |
| B2 = 41.3  | G1 = 97.5  | N1 = 265   | S                                          | = 165    |         |
| B3 = 10    | H = 389.0  | N2 = 230   | Т                                          | = 200    |         |
| B4 = 42    | H1 = 116.0 | N4 = 14    | Tightening torque Nm adapter bushing = 6.0 |          |         |
| C = 16     | L = 312.0  | O = 14     | Tightening torque Nm shrink disc           | = 10.0   |         |
| D = 79.0   | L1 = 242   | P = 7.5    | U                                          | = 82.0   |         |